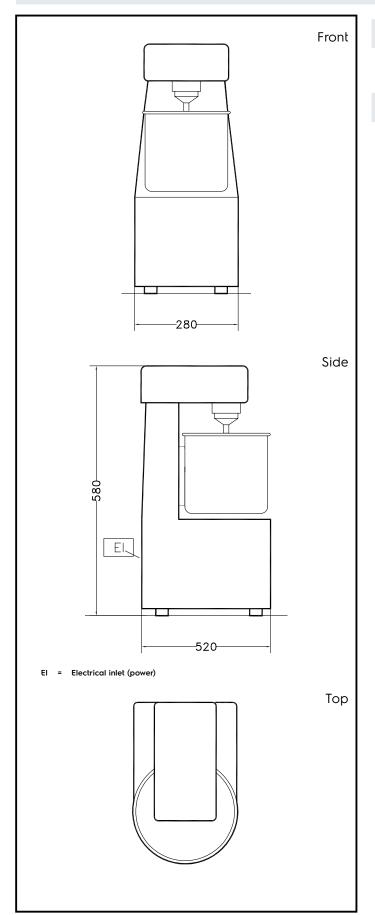

## **Key Information:**

Capacity: 10 kg 12 lt Bowl capacity: External dimensions, Width: 280 mm 520 mm External dimensions, Depth: External dimensions, Height: 580 mm Shipping weight: 49 kg